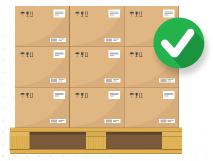

## PALLETISED SHIPMENTS

Palletisation can be used for the transportation of a large number of heavy boxes. Here are some recommended guidelines when choosing and packing items on pallets.

Lightest

Heaviest

## Safety Guidelines for Loading Pallets

Please **do not overload pallets** in excess of the **pallet carriage capacity or pallet surface area** to prevent parcels from tilting and/or falling during handling or transit.

Old and/or dented boxes **should not be used** as it heightens the risk of destabilisation. Instead, please choose boxes with sufficient strength to withstand the weight of stacking.

Boxes should be stacked starting from the heaviest to the lightest in an ascending order.

Boxes or bags should line the pallet from edge to edge to improve stability wherever possible, as seen in the image on the right.

No gaps should be left between the boxes or bags, as seen in the image on the right.

Boxes should be stacked in an orderly manner, **pyramiding is highly discouraged** as it undermines the structural integrity of the boxes.

胆合

**Column Stacking** Best way to retain integrity of boxes. Boxes should be stacked from edge to edge, corner to corner.