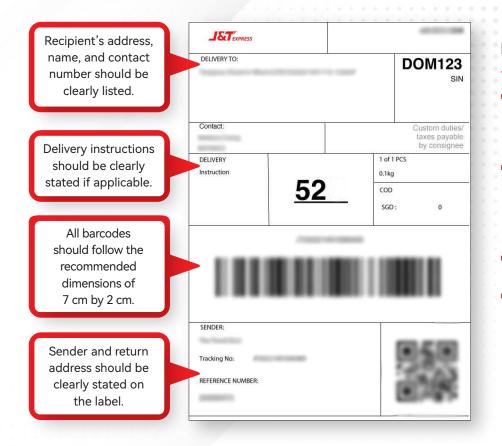

## Labelling Requirements

- Laser printers are recommended for printing labels instead of inkjet printers for easy scanning of barcodes.
- The barcode in the shipping label must be printed in solid black print check. Dot-matrix printers should be avoided as it affects barcode print quality.
- Only one (1) consignment label should be on any one parcel.
- Non-waterproof labels should be covered with clear matte adhesive tape. Kindly refrain from using reflective clear adhesive tape as it interferes with the scanning of barcode or quick response (QR) code.

A shipping label acts as a tracking note and should include important shipping information such as the order details, alongside sender and recipient addresses.

Each parcel should have a **unique tracking identification**.

## PRINTING OF SHIPPING LABEL

Shipping label should be printed in A6 dimensions (10.5 x 14.8cm). Senders should ensure that the wording on the shipping label is not faded and is clearly visible.

1

SHIPPING LABELS