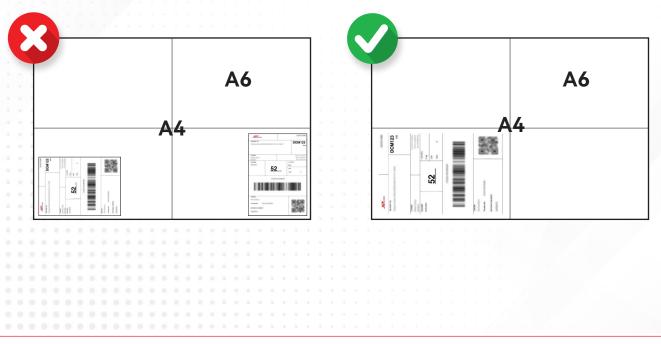

## PRINTING OF SHIPPING LABEL

Shipping label should be printed in A6 dimensions (10.5 x 14.8cm). Senders should ensure that the wording on the shipping label is not faded and is clearly visible.

1

SHIPPING LABELS