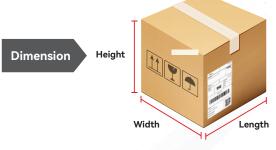

#### **Calculating Parcel Size**

- Calculating Parcel Sizes for Domestic Deliveries
- Calculating Parcel Sizes for International Shipments

## CALCULATING YOUR PARCEL SIZE

Ensuring that your parcel is of the right size helps to streamline the sorting process. Here are some ways to calculate the sizes of your parcels.

Items

## **Calculating Parcel Sizes for Domestic Deliveries**

**Total dimension:** Length (L) + Height (H) + Width (W)

Irregular-shaped items should be securely placed in a box with empty space filled.

| Service             | Parcel Size | Weight             | Dimensions                                                        |
|---------------------|-------------|--------------------|-------------------------------------------------------------------|
|                     | XS          | ≤ 3 kg             | Shipment rates will be based                                      |
|                     | S           | > 3 kg to ≤ 5 kg   | on either actual or volumetric                                    |
| Domestic            | М           | > 5 kg to ≤ 10 kg  | weight whichever is higher and<br>is subjected to prevailing GST. |
| and<br>Door-to-Door | L           | > 10 kg to ≤ 20 kg | Volumetric Calculation =                                          |
|                     | XL          | > 20 kg to ≤ 30 kg | (Length X Breathe X Height)                                       |
|                     | Bulky       | ≤ 60 kg            | cm / 5,000 = Vol. Weight (kg).                                    |

## **Calculating Parcel Sizes for International Shipments**

Total physical dimension in cm: Length (L) + Height (H) + Width (W)

Volumetric conversion in cm: (L × H × W) cm ÷ 5000