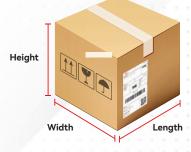

#### **Calculating Parcel Size**

- Calculating Parcel Sizes for Domestic Deliveries
- Calculating Parcel Sizes for International Shipments

## CALCULATING YOUR PARCEL SIZE

Ensuring that your parcel is of the right size helps to streamline the sorting process. Here are some ways to calculate the sizes of your parcels.

Items

## **Calculating Parcel Sizes for Domestic Deliveries**

**Total dimension:** Length (L) + Height (H) + Width (W)

Irregular-shaped items should be securely placed in a box with empty space filled.

| Service             | Parcel Size | Weight             | Dimensions                                                        |
|---------------------|-------------|--------------------|-------------------------------------------------------------------|
|                     | XS          | ≤ 3 kg             | Shipment rates will be based                                      |
|                     | S           | > 3 kg to ≤ 5 kg   | on either actual or volumetric                                    |
| Domestic            | М           | > 5 kg to ≤ 10 kg  | weight whichever is higher and<br>is subjected to prevailing GST. |
| and<br>Door-to-Door | L           | > 10 kg to ≤ 20 kg | Volumetric Calculation =                                          |
|                     | XL          | > 20 kg to ≤ 30 kg | (Length X Breathe X Height)                                       |
|                     | Bulky       | ≤ 60 kg            | cm / 5,000 = Vol. Weight (kg).                                    |

## **Calculating Parcel Sizes for International Shipments**

Total physical dimension in cm: Length (L) + Height (H) + Width (W)

Volumetric conversion in cm: (L × H × W) cm ÷ 5000