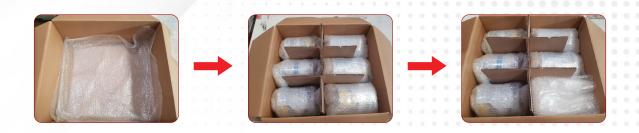

#### Corrugated Boxes (Box-in-Box Method)

- Packing of fragile, small, irregular-shaped item(s) such as ceramics, glasses and porcelains which require greater protection.
- For shipping of multiple items in a single box, individual items should be wrapped, with dividers placed between items. Dividers can help to prevent damage caused by contact between individual items, especially during transit.
- Please ensure there is sufficient internal packaging to minimise item(s) from moving and/or damaging one another.
- Void fillers should be placed at the base of the box and around the item(s).

#### Step 2: Assemble and Pack Items in Box

- Place at least 5 cm of void fillers on the bottom of the carton.
- ✓ Use dividers to section the carton for glass bottles or liquor items.
- Fill empty spaces with internal packaging such as bubble wrap to ensure items are well packed and secured, and items do not move when shaken gently.

### Step 3: Seal the Parcel

- ✓ Place sufficient internal packaging on the top layer to fully seal contents.
- Seal top and bottom of the carton with tape.
- ✓ Stick the consignment label at the top corner of the parcel.
- Place the required special handling labels on sides of the parcel that increases visibility.