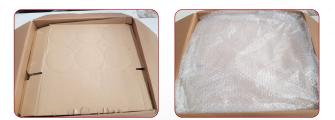

#### **Corrugated Boxes (Single-Box Method)**

- Packing of item(s) that are heavier and require thicker protection.
- Please ensure there is sufficient internal packaging to minimise contents from moving around and damaging one another.
- Void fillers should be placed at the base of the box and around the item(s).
- Void fillers used should be capable of providing sufficient support to the item(s) during transit as some void fillers may sink or deflate.

#### Step 2: Assemble and Pack Items in Box

- Place at least 5 cm of void fillers on the bottom of the carton.
- ✓ Use dividers to section the carton for glass bottles or liquor items.
- Fill empty spaces with internal packaging such as bubble wrap to ensure items are well packed and secured, and items do not move when shaken gently.