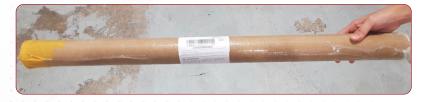

#### Long Sticks, Rods, Tubes, Pipes

- Item(s) long in length should preferably opt for box-in-box method.
- First, place item(s) in a triangular box package or spiral tube.
- Then place it in a rectangular/square external packaging.
- Please do not wrap the item(s) with bubble wrap or plastic shrink-wrap only as the protection is insufficient during transit.