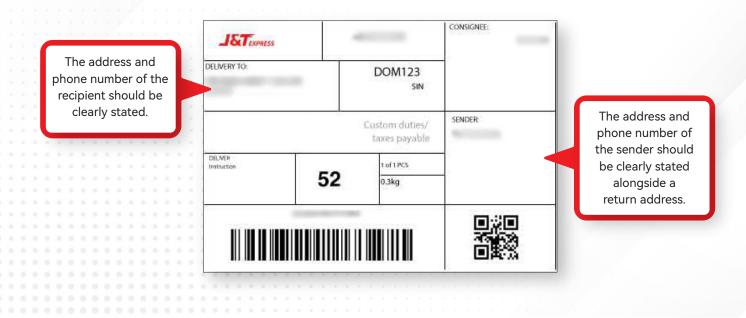

A shipping label acts as a tracking note and should include important shipping information such as the order details, alongside sender and recipient addresses.

Each parcel should have a **unique tracking identification**.

## PRINTING OF SHIPPING LABEL

Shipping label should be printed in A6 dimensions (10.5 x 14.8cm). Senders should ensure that the wording on the shipping label is not faded and is clearly visible.

1

SHIPPING LABELS