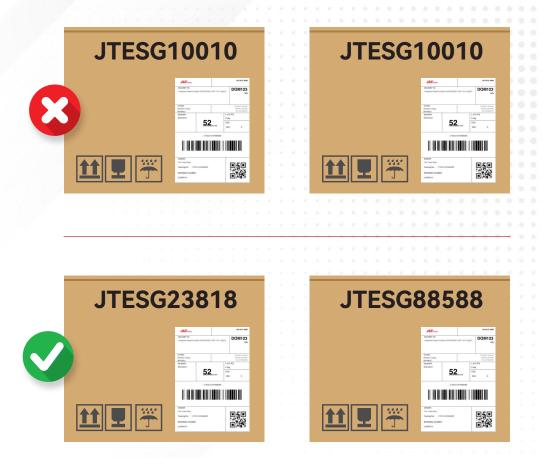

A shipping label acts as a tracking note and should include important shipping information such as the order details, alongside sender and recipient addresses.

Each parcel should have a **unique tracking identification**.