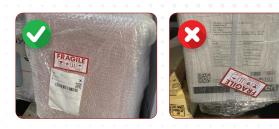

## SPECIAL HANDLING LABELS

Special handling labels are meant to pre-empt handlers and **do not remove** the need for adequate and proper internal and external packaging. Proper packing should also be done alongside secure sealing of the parcels in accordance to the recommended guidelines.

Labels should be affixed in a manner that maximises visibility for the handlers.

#### Fragile

Indicates that the parcel content(s) is/are fragile and should be handled carefully. Should be used for item(s) that is/are **unable to withstand a table-height fall** such as ceramics and electronics.