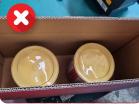

#### **Reasons for non-compliance**

- Not protecting the item with additional protective layers before strapping.
- Strapping is also done on two items, of which one is contained within a weak box that may crumble upon strapping impact.

### Amendments

- Use of box-in-box method that can encase both items.
- Fill box with sufficient internal packaging.
- Strapping should only be used to reinforce bulkier items.

- Improper use of external packaging may lead to potential tears and damage to items.
- Use proper external packaging such as a carton box or a polymailer filled with adequate inner filling.

#### **Reasons for non-compliance**

- Improper packing of items where caps of liquid products are not secure and taped properly.
- Individual items not protected sufficiently.
- Spaces are available where items may move around.
- Not enough inner packaging to protect the items.
- Irregular-shaped packaging.
- Items not securely packed with sufficient inner packaging.
- Protruding part.
- Heavy items not packed with proper packaging.
- Insufficient inner packaging to prevent damage of fragile item.

- Amendments
- Ensure the caps of liquid products are secured with tapes to prevent leakage during transport.
- Bubble wrap individual items with preferably three (3) layers before placing into carton.
- Fill box with sufficient internal packaging such as newspaper, bubble wrap or void fillers to minimise movement during transit.
- Irregular-shaped items should be placed in an appropriately-size carton box.
- Fill empty spaces with sufficient inner packaging to prevent items from moving.
- Do not reuse carton boxes as it may lose its rigidity.
- Use box-in-box method for heavier, more fragile items.
- Use at least three (3) to five (5) layers of bubble wrap as inner packaging to protect the items.