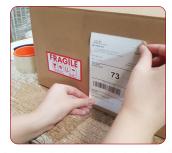

### Step 3: Seal the Parcel

- ✓ Place sufficient internal packaging on the top layer to fully seal contents.
- Seal top and bottom of the carton with tape.
- ✓ Stick the consignment label at the top corner of the parcel.
- Place the required special handling labels on sides of the parcel that increases visibility.

Place a piece of cardboard followed by at least three (3) layers of bubble wrap on the items.

Seal the edges and corners of the box using strong adhesive tape.

Affix the special handling label and consignment label visibly on the parcel.

Kindly affix special handling labels only on parcels that require them to expedite our sorting and delivery of your parcels.