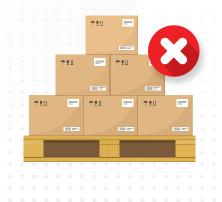

Old and/or dented boxes **should not be used** as it heightens the risk of destabilisation. Instead, please choose boxes with sufficient strength to withstand the weight of stacking.

Boxes should be stacked starting from the heaviest to the lightest in an ascending order.

Boxes should be stacked in an orderly manner, **pyramiding is highly discouraged** as it undermines the structural integrity of the boxes.

胆合

**Column Stacking** Best way to retain integrity of boxes. Boxes should be stacked from edge to edge, corner to corner.