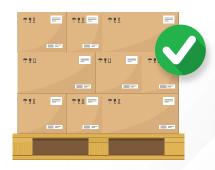

## PALLETISED SHIPMENTS

Palletisation can be used for the transportation of a large number of heavy boxes. Here are some recommended guidelines when choosing and packing items on pallets.

Lightest

Heaviest

## Safety Guidelines for Loading Pallets

Please **do not overload pallets** in excess of the **pallet carriage capacity or pallet surface area** to prevent parcels from tilting and/or falling during handling or transit.

Old and/or dented boxes **should not be used** as it heightens the risk of destabilisation. Instead, please choose boxes with sufficient strength to withstand the weight of stacking.

Boxes should be stacked starting from the heaviest to the lightest in an ascending order.

Boxes or bags should line the pallet from edge to edge to improve stability wherever possible, as seen in the image on the right.

No gaps should be left between the boxes or bags, as seen in the image on the right.

Boxes should be stacked in an orderly manner, **pyramiding is highly discouraged** as it undermines the structural integrity of the boxes.

胆合

**Column Stacking** Best way to retain integrity of boxes. Boxes should be stacked from edge to edge, corner to corner.