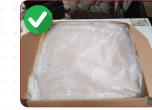

#### Sealing

- Sealing Materials
- Sealing Methods for Parcels with Sensitive Exteriors
- ✓ Sealing Methods

### Sealing Methods for Parcels with Sensitive Exteriors

Parcels with sensitive exteriors include, but are not limited to: gift boxes, pouches, books.

## **Bubble Wrap**

These parcels should be shrink or bubble-wrapped and placed into a carton box and sealed accordingly.

Strapping

09