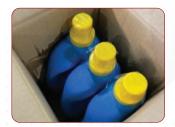

#### **Content with Liquids**

- Liquid product(s) with or without a double seal must be tightened and securely taped to prevent leakage.
- Three (3) layers of bubble wrap over the items and a keep upright label is recommended.
- For refill packages, please wrap it with three (3) layers of bubble wrap before placing into a carton box.

#### **Bottles & Liquids**

- Bottle cartons must be stacked neatly and supported at the base with a hard cardboard that is taped securely.
- Prevent over-stacking of the bottle cartons.
- Pack items within boxes with individual dividers made for wines and beer bottles.
- For refill packages, please wrap it with three (3) layers of bubble wrap before placing into a carton box.
- Item(s) should be protected with internal packaging such as airbag(s) and/or styrofoam.
- Item(s) must be in an upright position, with the box affixed with a fragile and keep upright sticker.