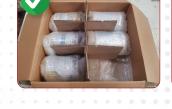

#### Corrugated Boxes (Box-in-Box Method)

- Packing of fragile, small, irregular-shaped item(s) such as ceramics, glasses and porcelains which require greater protection.
- For shipping of multiple items in a single box, individual items should be wrapped, with dividers placed between items. Dividers can help to prevent damage caused by contact between individual items, especially during transit.
- Please ensure there is sufficient internal packaging to minimise item(s) from moving and/or damaging one another.
- Void fillers should be placed at the base of the box and around the item(s).

#### Step 2: Assemble and Pack Items in Box

- Place at least 5 cm of void fillers on the bottom of the carton.
- ✓ Use dividers to section the carton for glass bottles or liquor items.
- Fill empty spaces with internal packaging such as bubble wrap to ensure items are well packed and secured, and items do not move when shaken gently.

### Step 3: Seal the Parcel

- ✓ Place sufficient internal packaging on the top layer to fully seal contents.
- Seal top and bottom of the carton with tape.
- ✓ Stick the consignment label at the top corner of the parcel.
- Place the required special handling labels on sides of the parcel that increases visibility.