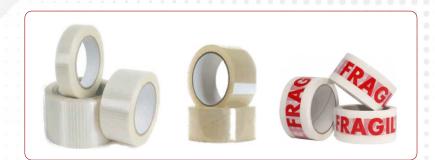

## SEALING

Proper and adequate sealing allow your parcels to remain safe in transit. Here are some materials and methods for parcels to be sealed securely.

### **Sealing Materials**

Heavy-duty adhesive tape or polypropylene tape

Pressure-sensitive tape, water-activated paper tape or reinforce tape at least 2" (5 cm) wide

The following materials should not be used to seal parcels as they do not provide sufficient protection for the parcel and its contents.

Stationery adhesive tape (Reflective types)

Wrapping paper, strings and/or thin ropes