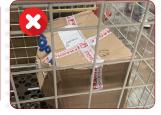

## **NON-COMPLIANT PACKAGINGS**

Following is a list of non-exhaustive examples of non-compliant packagings to avoid.

#### **Reasons for non-compliance**

- Not protecting the item with additional protective layers before strapping.
- Strapping is also done on two items, of which one is contained within a weak box that may crumble upon strapping impact.

### Amendments

- Use of box-in-box method that can encase both items.
- Fill box with sufficient internal packaging.
- Strapping should only be used to reinforce bulkier items.

- Improper use of external packaging may lead to potential tears and damage to items.
- Use proper external packaging such as a carton box or a polymailer filled with adequate inner filling.