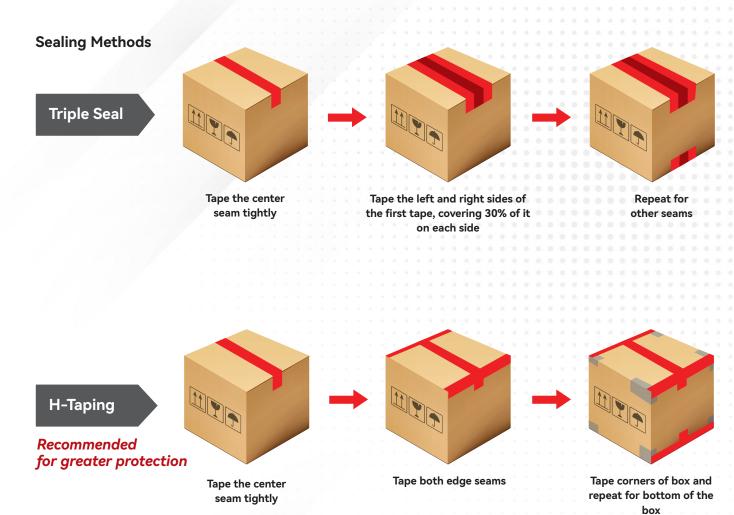

#### Sealing

- Sealing Materials
- Sealing Methods for Parcels with Sensitive Exteriors
- ✓ Sealing Methods

#### As a rule of thumb:

- Fragile item(s) should be sealed within a plastic bag and packed using a box-in-box method. Void fillers should surround the item(s).
- Place more internal packaging if the item(s) move when shaken gently.
- The external packaging should be at least **10 cm** larger in all dimensions than the inner box.
- Fill the external packaging with at least **5 cm** of void fillers all around the item to fill any gaps and prevent excess movement during transit.
- Utilise H-taping to ensure greater protection against the item(s) from falling out.