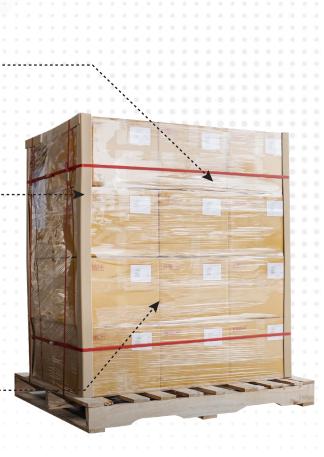

**9∐** ∛†

**₹** 11

Interlocking Stacking Suitable for rigid goods inside boxes. Not recommended for non-rigid goods.

At least three (3) rounds of unbreakable plastic shrink wrap should be preferably used for strapping, this should be further strengthen with at least four (4) layers of shrink wrap from the top to bottom.

6

Edge protectors should be used to line all edges of the boxes if the pallet is fully stacked from corner to corner, edge to edge.

#### Note:

Edge protector - repeat this lining on the other edges of the boxes.

Lining all sides of the boxes with paperboards can create a protective barrier while distributing the weight of the goods that are stacked on it.

**Note:** Paperboard that can be used to line all sides of the boxes.