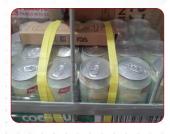

## PALLETISED SHIPMENTS

Palletisation can be used for the transportation of a large number of heavy boxes. Here are some recommended guidelines when choosing and packing items on pallets.

Lightest

Heaviest

## Safety Guidelines for Loading Pallets

Please **do not overload pallets** in excess of the **pallet carriage capacity or pallet surface area** to prevent parcels from tilting and/or falling during handling or transit.

Old and/or dented boxes **should not be used** as it heightens the risk of destabilisation. Instead, please choose boxes with sufficient strength to withstand the weight of stacking.

Boxes should be stacked starting from the heaviest to the lightest in an ascending order.