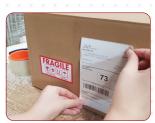

## PRINTING OF SHIPPING LABEL

Shipping label should be printed in A6 dimensions (10.5 x 14.8cm). Senders should ensure that the wording on the shipping label is not faded and is clearly visible.

1

SHIPPING LABELS

## Affixing Labels for Regular-Shaped Parcels

Labels should be flatly affixed at the largest side of the parcel, with no creases and not cover any seams and/or edges.

If items are smaller than the shipping label, please affix the label around the edge of the parcel while ensuring that the barcode is crease-free and visible.

#### Affixing Labels for Irregular-Shaped Parcels

Labels on irregular-shaped parcels should be affixed flat on the largest surface, with no creases. The barcode should also be fully visible for easy scanning.